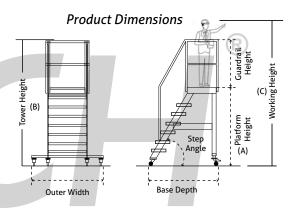

Ladd

Working Platform

Side View

Step and Wheel

Table of Measurements:

| MOBILE WORK PLATFORM |                     |                        |                     |                       |               |
|----------------------|---------------------|------------------------|---------------------|-----------------------|---------------|
| ITEM<br>CODE         | STEPS +<br>PLATFORM | PLATFORM<br>HEIGHT (A) | TOWER<br>HEIGHT (B) | WORKING<br>HEIGHT (C) | BASE<br>DEPTH |
| MWP 2                | 1+1                 | 500 MM                 | 1475 MM             | 2500 MM               | 800 MM        |
| MWP 3                | 2+1                 | 750 MM                 | 1725 MM             | 2750 MM               | 960 MM        |
| MWP 4                | 3+1                 | 1000 MM                | 1975 MM             | 3000 MM               | 1100 MM       |
| MWP 5                | 4+1                 | 1250 MM                | 2225 MM             | 3250 MM               | 1250 MM       |
| MWP 6                | 5+1                 | 1500 MM                | 2475 MM             | 3500 MM               | 1390 MM       |
| MWP 7                | 6+1                 | 1750 MM                | 2725 MM             | 3750 MM               | 1668 MM       |

## Product Code: MWP **Standard Dimensions:**

Step interval: 250mm Step width\*\*: 600mm (800mm option available) Step depth: 180mm Step angle: 60° Platform dimensions\*\*: 600mm (width) x 600mm (depth) Toeboard option available

Ladder outer width: approx 700mm Guardrail height: approx 975mm Handrail height: based of step angle

\* SWL may vary based on final platform dimensions.

\*\* Indicates options that may or may not be altered.