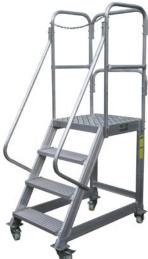

#### **Product Features:**

- Heavy Duty Aluminium profile construction, gives durability, agility and great load bearing capacity.
- Reinforced aluminium platform, provides comfortable access during long working hours.
- Standard 60° angle, wide step (depth and width) allow effortless ascent/descent.
- Three sided guardrail, with safety chain locking for maximum protection.
- Fully welded solution; the handrails and guardrails can be dismantled.
- Handrail for assisted climb.
- Additional features possible (i.e. toe plate, door, etc).

Ladd

Working Platform

Side View

Step and Wheel

Table of Measurements:

| MOBILE WORK PLATFORM |                     |                        |                     |                       |               |
|----------------------|---------------------|------------------------|---------------------|-----------------------|---------------|
| ITEM<br>CODE         | STEPS +<br>PLATFORM | PLATFORM<br>HEIGHT (A) | TOWER<br>HEIGHT (B) | WORKING<br>HEIGHT (C) | BASE<br>DEPTH |
| MWP 2                | 1+1                 | 500 MM                 | 1475 MM             | 2500 MM               | 800 MM        |
| MWP 3                | 2+1                 | 750 MM                 | 1725 MM             | 2750 MM               | 960 MM        |
| MWP 4                | 3+1                 | 1000 MM                | 1975 MM             | 3000 MM               | 1100 MM       |
| MWP 5                | 4+1                 | 1250 MM                | 2225 MM             | 3250 MM               | 1250 MM       |
| MWP 6                | 5+1                 | 1500 MM                | 2475 MM             | 3500 MM               | 1390 MM       |
| MWP 7                | 6+1                 | 1750 MM                | 2725 MM             | 3750 MM               | 1668 MM       |