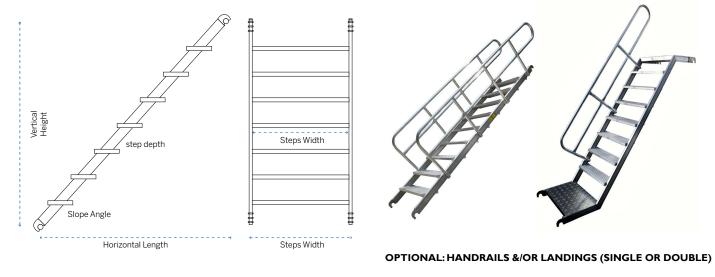

## STEEL SCAFFOLDING ACCESS

- PENGUIN® LADDERS + SCAFFOLDING
- Steel scaffolding Access Ladders, are aluminium staircases used on steel scaffolding or formwork for multi level access, using a safe method
- Staircases are lighter than steel alternatives, and do not corrode
- Staircases provide larger stepping area and safer to use in comparison with straight ladders
- Handrails can be incorporated if needed into the staircase for additional safety, and are removable
- Landings can be provided with hooks to fix onto ledgers, instead of traditional wooden boards
- Staircase dimensions are based on Ledger details used at site

## Sample Pictures:

| Used on Stairwells for: | MEP | Finishing | Decoration | Maintenance |
|-------------------------|-----|-----------|------------|-------------|
|                         |     |           |            |             |