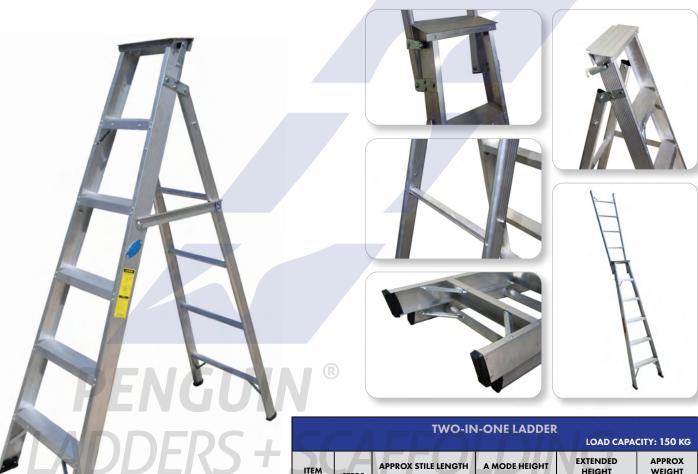

## TWO-IN-ONE LADDER

- Oval steps prevent discomfort as caused by round rungs and allow greater productivity
- Latch allows double lock in straight mode; hinge provides safe locking in A-mode
- Smooth edged finishing prevents bodily harm

Note: Following sizes are not extendable into straight mode

- TIO 3
- TIO 4
- TIO 12

| TWO-IN-ONE LADDER LOAD CAPACITY: 150 KG |       |                     |              |               |        |                    |        |                  |
|-----------------------------------------|-------|---------------------|--------------|---------------|--------|--------------------|--------|------------------|
| ITEM<br>CODE                            | STEPS | APPROX STILE LENGTH |              | A MODE HEIGHT |        | EXTENDED<br>HEIGHT |        | APPROX<br>WEIGHT |
|                                         |       | METRES              | FEET         | METRES        | FEET   | METRES             | FEET   | KILOGRAMS        |
| TIO 3                                   | 3     | 0.9                 | 3′           | 0.7           | 2′4″   | _                  | _      | 3.3              |
| TIO 4                                   | 4     | 1.2                 | 4'           | 1.0           | 3′3″   | _                  | _      | 4.4              |
| TIO 5                                   | 5     | 1.5-2.6             | 5' to 8'6"   | 1.3           | 4′3″   | 2.2                | 7′3″   | 5.5              |
| TIO 6                                   | 6     | 1.8-3.2             | 6' to 10'6"  | 1.6           | 5′3″   | 2.8                | 9'2"   | 6.6              |
| TIO 7                                   | 7     | 2.1-3.8             | 7' to 12'6"  | 1.9           | 6′3″   | 3.4                | 11′2″  | 7.8              |
| TIO 8                                   | 8     | 2.4-4.4             | 8' to 14'5"  | 2.2           | 7′3″   | 3.9                | 12'10" | 8.9              |
| TIO 9                                   | 9     | 2.7-5.1             | 9' to 16'9"  | 2.5           | 8'3"   | 4.5                | 14'9"  | 10.1             |
| TIO 10                                  | 10    | 3.0-5.6             | 10' to 18'4" | 2.8           | 9′2″   | 5.0                | 16′5″  | 11.4             |
| TIO 12                                  | 12    | 3.6                 | 12′          | 3.3           | 10′10″ | -                  | _      | 13.8             |

TECHNICAL FEATURES ARE INDICATIVE AND CAN BE MODIFIED WITHOUT PRIOR NOTICE
THE NUMBER OF STEPS MENTIONED INCLUDES THE TOP STEP, ALTHOUGH ONE MUST NOT STAND/WORK ON THIS STEP

Generally used when straight access or as A-type long duration works are required: