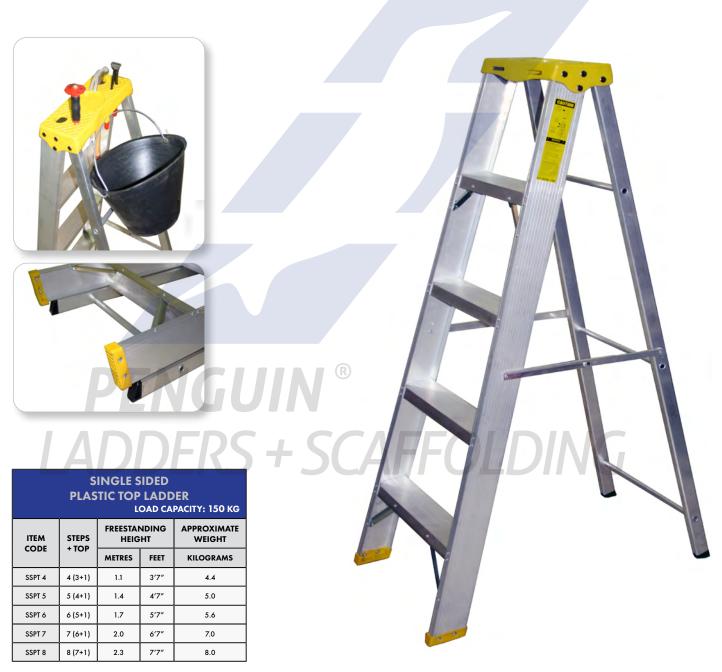

## SINGLE SIDED PLASTIC TOP LADDER

- Durable plastic tool holder which accommodates bucket handles and other tools
- Wide, slip-resistant aluminium steps allows one to stand comfortably for long durations of time
- Front ascent only meant for single person use
- 74° angle positioning and conical construction ensures safety when standing upright
- Wide aluminium channel for grip and extra strength

TECHNICAL FEATURES ARE INDICATIVE AND CAN BE MODIFIED WITHOUT PRIOR NOTICE
THE NUMBER OF STEPS MENTIONED INCLUDES THE TOP STEP, ALTHOUGH ONE MUST NOT STAND/WORK ON THIS STEP

Ideal for general, heavy-duty applications: