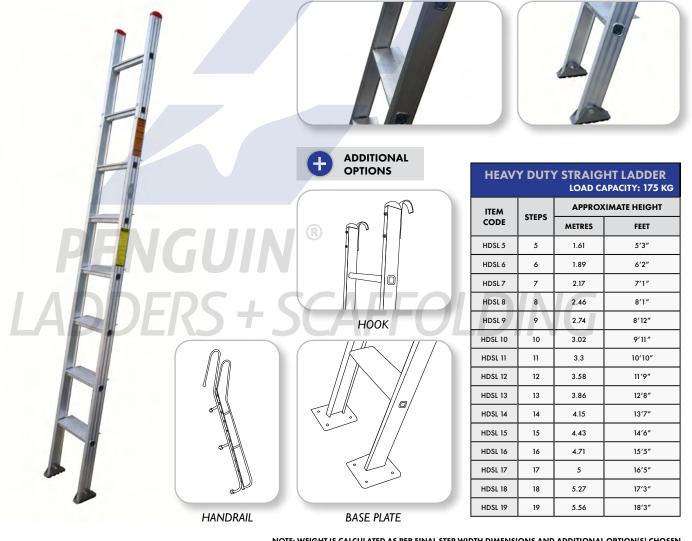

## **HEAVY DUTY STRAIGHT** LADDER

- Unique edged heavy duty rectangular channel construction gives greater strength than C-channel or normal rectangular channels
- Hard Aluminium Alloy increases strength of overall features and has stronger mechanical properties than other common alloys
- Ribbed channels and steps with anti-slip features allow greater grip when ascending/descending
- Step Depth of 100mm, gives large stepping area for greater stability and is ergonomically designed
- Heavy-duty padded metal shoes have wider surface area for additional stability, and mar-resistant endcaps to provide safety
- Rung crimped onto channel for robustness and strength, reinforced by weld strips
- Greater load bearing capacity
- Optional items include base plate, hook and handrail, available on request

NOTE: WEIGHT IS CALCULATED AS PER FINAL STEP WIDTH DIMENSIONS AND ADDITIONAL OPTION(S) CHOSEN TECHNICAL FEATURES ARE INDICATIVE AND CAN BE MODIFIED WITHOUT PRIOR NOTICE

Painting Jobs

Heavy-Duty DIY

Maintenance/ Repair Jobs