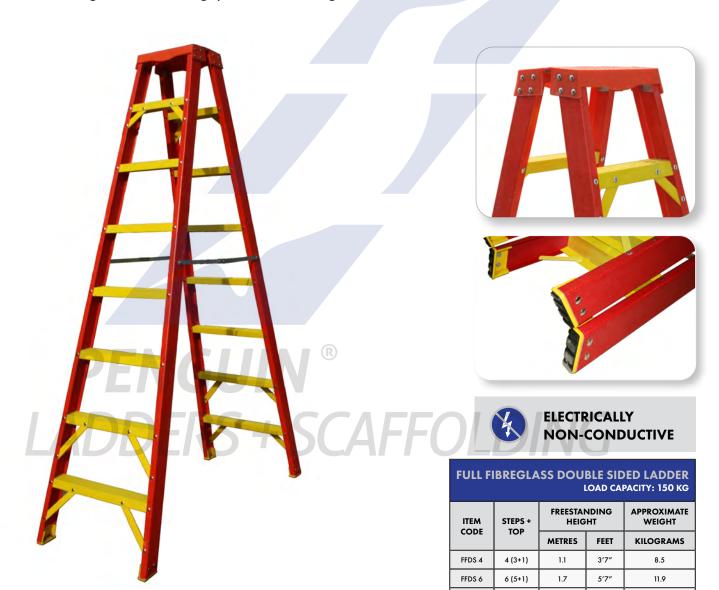

## **FULL FIBREGLASS DOUBLE SIDED LADDER**

- Fibreglass steps are ribbed for extra strength, and are anti-slip
- Fibre crossbars provide extra strength to steps and structure
- Plastic top contains tool holding provision
- Identical front and back sections permit two persons to use the ladder at the same time
- 74° angle positioning and conical construction ensures safety when standing upright
- Wide fibreglass channel for grip and extra strength

FFDS 12 TECHNICAL FEATURES ARE INDICATIVE AND CAN BE MODIFIED WITHOUT PRIOR NOTICE THE NUMBER OF STEPS MENTIONED INCLUDES THE TOP STEP, ALTHOUGH ONE MUST NOT STAND/WORK ON THIS STEP

FFDS 8

FFDS 10

Applicable for:

Zone 1 Environments in Oil & Gas Industries

Pharmaceutical & Medical Industries

8 (7+1)

10 (9+1)

12 (11+1)

2.3

3.5

7′7″

9'6"

11'6"

15.8

20.1