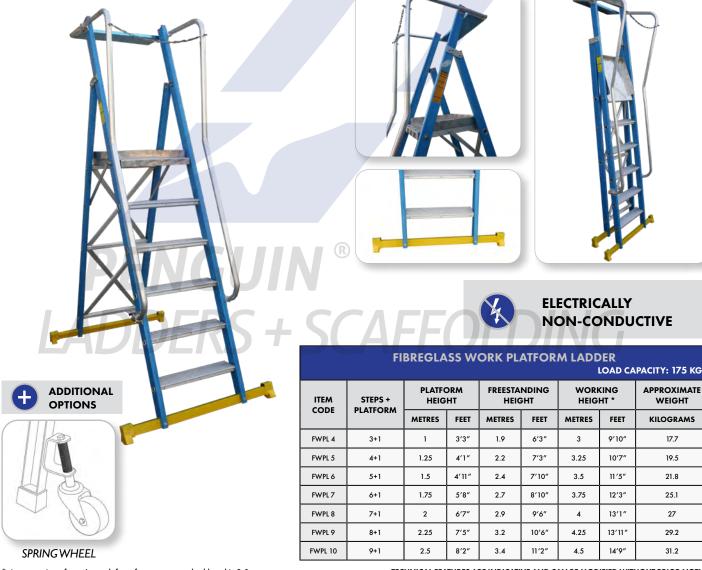

## **FIBREGLASS**

## **WORK PLATFORM LADDER**

- FRP Stiles with aluminium steps and platform
- Wide 100mm depth step for safe access
- 950mm guardrail with safety chain and 360 coverage protecting user
- Double end stabilizer bars at base for greater stability
- Foldable and compact allowing easy transportability and storage
- Aluminium platform with slip resistance and toeplate for additional safety
- Rungs crimped onto stile for robustness and strength
- Handrails in built for assisted access
- Optional: Safety bar and spring wheels available on request

Average size of man's reach from foot to outstretched hand is 2.0 m

TECHNICAL FEATURES ARE INDICATIVE AND CAN BE MODIFIED WITHOUT PRIOR NOTICE

17.7

19.5

21.8

25.1

27

292