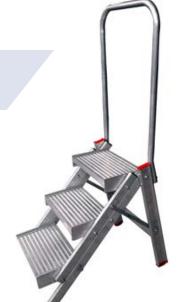

## COMPACT STOOL LADDER

- Model features steps which have wide depth and width, offering comfortable stepping and standing surfaces
- Compact Stool model is compact and saves storage space
- Non-slip ribbed steps at 45 degree angle, promoting a comfortable descent
- Guardrail provided for safety whilst user stands on top step, is foldable and can be removed
- Optional items include wheels (fixed), carrying handle and rubber padding

|              |       |                                | LOAD CA | PACITY: 175 KG        |
|--------------|-------|--------------------------------|---------|-----------------------|
| ITEM<br>CODE | STEPS | APPROXIMATE<br>PLATFORM HEIGHT |         | APPROXIMATE<br>WEIGHT |
| CODE         |       | METRES                         | FEET    | KILOGRAMS             |
| CSL 2        | 2     | 0.4                            | 1'4″    | 8.3                   |
| CSL 3        | 3     | 0.6                            | 1'11″   | 10.5                  |
| CSL 4        | 4     | 0.8                            | 2′7″    | 13.0                  |
| CSL 5        | 5     | 1.0                            | 3′3″    | 15.6                  |

**COMPACT STOOL LADDER** 

TECHNICAL FEATURES ARE INDICATIVE AND CAN BE MODIFIED WITHOUT PRIOR NOTICE

Applicable for:

Workshops Low

Low height access area

**Repetitive Material access** 