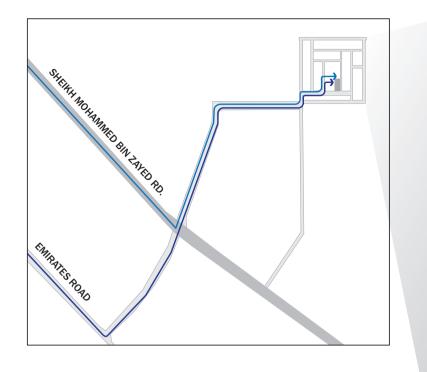

From E311 – Sheikh Mohammed Bin Zayed Road (Direct towards UAQ, RAK)

Take Exit 103 to Dreamland Aqua Park, UAQ

At Roundabout 3rd Exit to Umm Al Thoob Industrial Area (Emirates Modern Industrial Area)

At 2nd roundabout take a right

At 2nd roundabout go left (at Al Manzel Marine)

Take first right at Arabian Extrusion Co (plant 2)

Take 2nd left at Bright Star Construction Materials Trading Warehouse, followed by the first right

After 80m you will see AI Jarsh Manufacturing Factory before East lines Manufacturing LLC

From E611-Emirates Road (Direct towards UAQ, RAK)

Take Exit 95 to UAQ

Cross roundabout at E311 into Umm Al Thoob Industrial Area (Emirates Modern Industrial Area)

At 2nd roundabout take a right

At 2nd roundabout go left (at Al Manzel Marine)

Take first right at Arabian Extrusion Co (plant 2)

Take 2nd Left at Bright Star Construction Materials Trading Warehouse, followed by the first right

After 80m you will see AI Jarsh Manufacturing Factory before East lines Manufacturing LLC