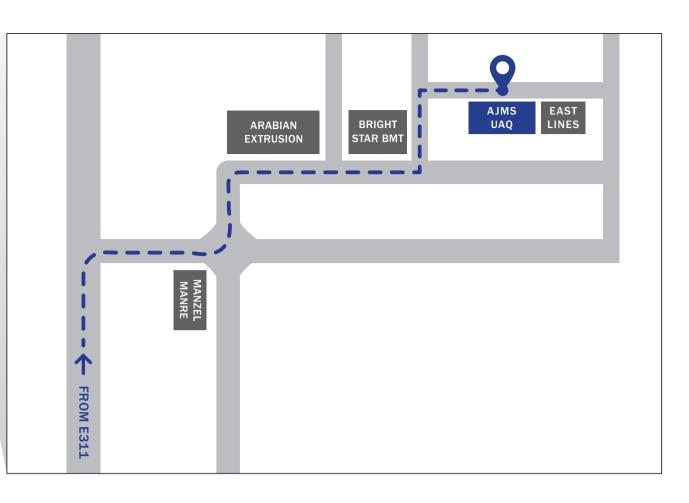

At 2nd roundabout go left (at Al Manzel Marine)

Take first right at Arabian Extrusion Co (plant 2)

Take 2nd left at Bright Star Construction Materials Trading Warehouse, followed by the first right

After 80m you will see AI Jarsh Manufacturing Factory before East lines Manufacturing LLC

Take first right at Arabian Extrusion Co (plant 2)

Take 2nd Left at Bright Star Construction Materials Trading Warehouse, followed by the first right

After 80m you will see AI Jarsh Manufacturing Factory before East lines Manufacturing LLC